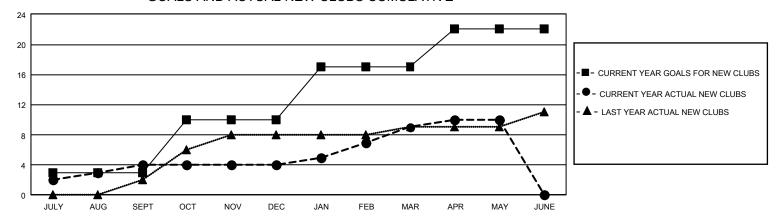

## GMT Constitutional Area 2, Group B

REPORT DOES NOT INCLUDE CLUBS IN UNDISTRICTED AREAS.

| Clubs                 |               |           |               | Members               |                           |                         |                                              |
|-----------------------|---------------|-----------|---------------|-----------------------|---------------------------|-------------------------|----------------------------------------------|
| RESULTS FOR 2022-2023 |               |           |               | RESULTS FOR 2022-2023 |                           |                         |                                              |
| QUARTER               | NEW CLUB GOAL | NEW CLUBS | DROPPED CLUBS | QUARTER M             | IEMBER GROWTH NET<br>GOAL | MEMBER GROWTH<br>ACTUAL | DROPPED MEMBERS ACTUAL (including transfers) |
| JULY/AUG/SEPT         | 9             | 4         | 4             | JULY/AUG/SEP          | T 180                     | 424                     | 403                                          |
| OCT/NOV/DEC           | 21            | 0         | 6             | OCT/NOV/DEC           | 255                       | 610                     | 744                                          |
| JAN/FEB/MAR           | 21            | 5         | 2             | JAN/FEB/MAR           | 270                       | 909                     | 406                                          |
| APR/MAY/JUNE          | 15            | 1         | 1             | APR/MAY/JUNE          | 250                       | 476                     | 402                                          |

## GOALS AND ACTUAL NEW CLUBS CUMULATIVE