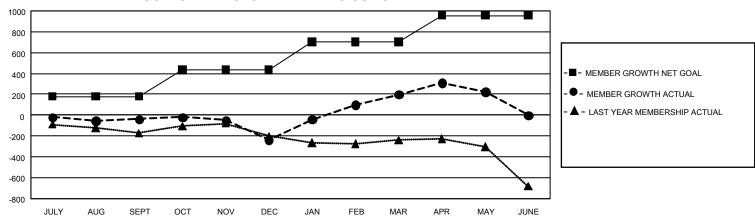

## GMT Constitutional Area 2, Group B

REPORT DOES NOT INCLUDE CLUBS IN UNDISTRICTED AREAS.

| Clubs                 |               |           |               | Members               |                           |                         |                                              |
|-----------------------|---------------|-----------|---------------|-----------------------|---------------------------|-------------------------|----------------------------------------------|
| RESULTS FOR 2022-2023 |               |           |               | RESULTS FOR 2022-2023 |                           |                         |                                              |
| QUARTER               | NEW CLUB GOAL | NEW CLUBS | DROPPED CLUBS | QUARTER M             | IEMBER GROWTH NET<br>GOAL | MEMBER GROWTH<br>ACTUAL | DROPPED MEMBERS ACTUAL (including transfers) |
| JULY/AUG/SEPT         | 9             | 4         | 4             | JULY/AUG/SEP          | T 180                     | 424                     | 403                                          |
| OCT/NOV/DEC           | 21            | 0         | 6             | OCT/NOV/DEC           | 255                       | 610                     | 744                                          |
| JAN/FEB/MAR           | 21            | 5         | 2             | JAN/FEB/MAR           | 270                       | 909                     | 406                                          |
| APR/MAY/JUNE          | 15            | 1         | 1             | APR/MAY/JUNE          | 250                       | 476                     | 402                                          |

## GOALS AND ACTUAL MEMBERS CUMULATIVE

| DROPPED CLUBS: 13 |       | 466 CLUBS OF 702 ADDED 1<br>OR MORE NEW MEMBERS | GENDER DISTRIBUTION                  |                 |  |
|-------------------|-------|-------------------------------------------------|--------------------------------------|-----------------|--|
|                   |       |                                                 | MALE                                 | 10,083 (62.46%) |  |
|                   |       |                                                 | FEMALE                               | 6,059 (37.53%)  |  |
| DROPPED MEMBERS   |       |                                                 | NON BINARY                           | 0 (0.00%)       |  |
| DECEASED          | 271   |                                                 | PREFER NOT TO ANSWER                 | 1 (0.01%)       |  |
| CLUB CANCELLED    | 9     |                                                 | TOTAL FAMILY UNIT MEMBERS 3,6        |                 |  |
| OTHER             | 1,675 | <u>CLICK HERE FOR</u>                           |                                      |                 |  |
| TOTAL             | 1,955 | CUMULATIVE MEMBERSHIP DATA                      | FAMILY MEMBERS PAYING HALF DUES 1,55 |                 |  |